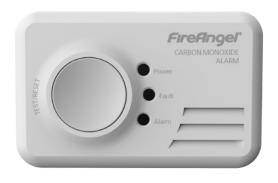

## CO-9X-10 BATTERY POWERED CO ALARM

| Sensor type  | Advanced electrochemical        |
|--------------|---------------------------------|
| Battery type | 10 year sealed for life lithium |

- Advanced electrochemical sensor calibrated and tested in CO gas.
- 10 year sealed for life lithium battery.
- 10 year sensor.
- Can be free-standing or wall mounted.
- Supplied with tamper resistant Fast-Fit bracket with single pin or 2 screw fitting options.
- Test button to test circuitry and sounder.
- End of Life Indication.

## **Technical Specification**

| Dimensions                        | 112mm (width) x 72mm (height) 35mm (depth)  |
|-----------------------------------|---------------------------------------------|
| Supply voltage                    | 3V DC                                       |
| Battery                           | 10 year sealed for life lithium battery     |
| Technology                        | 10 year sensor life                         |
| Alarm sound level                 | 85dB(A) at 1m (minimum)                     |
| Installation positions            | Wall / Free-standing                        |
| Operating temperature             | -10°C to +40°C                              |
| Operating humidity                | 30% to 90% RH non-condensing                |
| Storage temperature               | -20°C to +60°C                              |
| Storage humidity                  | Up to 93% RH non-condensing                 |
| Plastic material                  | ABS, UL94 VO fire retardant                 |
| Warranty                          | 10 years                                    |
| Weight                            | 106g                                        |
| Certified to                      | BS EN50291-1:2010+A1:2012 BS EN50291-2:2010 |
| Independently tested to           | N/A                                         |
| Maximum number of connected units | N/A                                         |
| Operating Frequency               | N/A                                         |
| Range                             | N/A                                         |